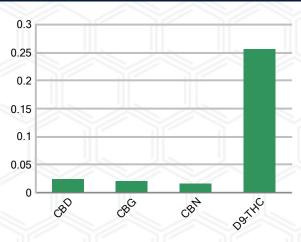

Comments

Analyte

CBC

CBD

CBDa

CBDV

CBG

CBGa

CBN

d8-THC

d9-THC

**Total Cannabinoids** 

**Total Potential THC** 

**Total Potential CBD** 

**Total Potential CBG** 

THCa

0.01

% Weight

ND

0.024

ND

ND

0.021

ND

0.016

ND

0.256

ND

0.316

0.256

0.024

0.021

## CANNABINOIDS % Weight

Ratio of Total Potential CBG to Total Potential THC
\*Total Cannabinoids refers to the sum of all cannabinoids detected.

**Ratio of Total Potential CBD to Total Potential THC** 